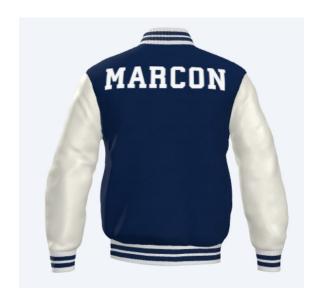

## Step Four: Back of Jacket, Top Lettering

School & Mascot

Last Name

&

\_\_\_Curved

\_\_\_Straight

#### **Examples:**

Fonts:

COLLEGE

Script

Old English

IMPACT

Brother George Printing Co. Varsity Jacket Order Form

Step FIVE: Back of Jacket, School Mascot (Center)