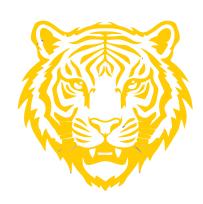

ona Tigers



4. Black w/White: Tawas Braves



## Step Two: Right Chest Lettering

| First Name: | (Augy) |
|-------------|--------|
| Last Name:  | 40     |
| Grad Year:  | o      |
| Other:      | o      |
|             | 0      |

# Step Three: Left Chest Varsity Letter

| Varsity | y Bars, Q | uantity  |
|---------|-----------|----------|
| Sport   | Patches,  | include: |





Hand Stitch Varisty Letter & Patches: Y

#### Brother George Printing Co. Varsity Jacket Order Form

## Step Four: Back of Jacket, Top Lettering

School & Mascot

Last Name

&

\_\_\_Curved

\_\_\_Straight



#### **Examples:**





Fonts:

COLLEGE

Script

Old English

IMPACT

Brother George Printing Co. Varsity Jacket Order Form

Step FIVE: Back of Jacket, School Mascot (Center)

Oscoda:





#### Alcona:







#### Tawas:

Tawas Schools only has one option for the Varsity Jackets. The design on the back of the jacket is a chenille patch in the shape of the Braves head. This patch is generally proved by the school, or can be provided by Brother George Printing Co for an additional fee. Please indicate you are providing the patch or if Brother George Printing Co is providing the patch.

### Brother George Printing Co. Varsity Jacket Order Form Step Six: Back of Jacket, Lower Section

| 3                               |  |  |  |  |
|---------------------------------|--|--|--|--|
|                                 |  |  |  |  |
|                                 |  |  |  |  |
| Step Seven: Additional Requests |  |  |  |  |
|                                 |  |  |  |  |
|