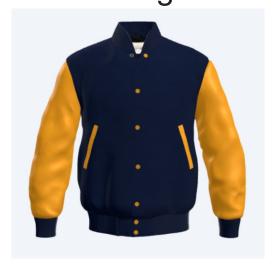

### Step One: Pick Your Jacket Color/School

 Royal Blue w/White: Oscoda Owls

2. Red w/Black: Tawas Braves

Navy Blue w/Gold: Alcona Tigers

4. Black w/White: Tawas Braves