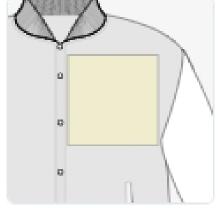

# Step Three: Left Chest Varsity Letter

| Varsity | y Bars, Q | uantity  |
|---------|-----------|----------|
| Sport   | Patches,  | include: |

Hand Stitch Varisty Letter & Patches: Y