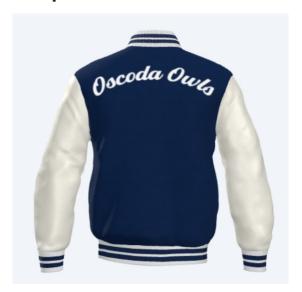

Phone:Email: | Jacket Size:<br>S M L XL 2XL 3XL |

### Step One: Pick Your Jacket Color/School

 Royal Blue w/White: Oscoda Owls



2. Red w/Black: Tawas Braves



Navy Blue w/Gold: Alcona Tigers



4. Black w/White: Tawas Braves



## Step Two: Right Chest Lettering

| First Name: | (Augy) |
|-------------|--------|
| Last Name:  | 40     |
| Grad Year:  | o      |
| Other:      | o      |
|             | 0      |

# Step Three: Left Chest Varsity Letter

| Varsity | y Bars, Q | uantity  |
|---------|-----------|----------|
| Sport   | Patches,  | include: |





Hand Stitch Varisty Letter & Patches: Y

#### Brother George Printing Co. Varsity Jacket Order Form

## Step Four: Back of Jacket, Top Lettering

School & Mascot

Last Name

&

\_\_\_Curved

\_\_\_Straight



#### **Examples:**





Fonts:

COLLEGE

Script

Old English

IMPACT

Brother George Printing Co. Varsity Jacket Order Form

Step FIVE: Back of Jacket, School Mascot (Center)

Oscoda:





#### Alcona:







#### Tawas:

Tawas Schools only has one option for the Varsity Jackets. The design on the back of the jacket is a chenille patch in the shape of the Braves head. This patch is generally proved by the school, or can be provided by Brother George Printing Co for an additional fee. Please indicate you are providing the patch or if Brother George Printing Co is providing the patch.

### Brother George Printing Co. Varsity Jacket Order Form Step Six: Back of Jacket, Lower Section

| 3                               |  |  |  |  |
|---------------------------------|--|--|--|--|
|