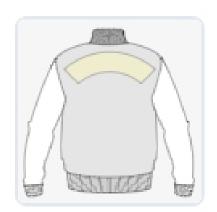

## Step Four: Back of Jacket, Top Lettering

School & Mascot

Last Name

&

\_\_\_Curved

\_\_\_Straight