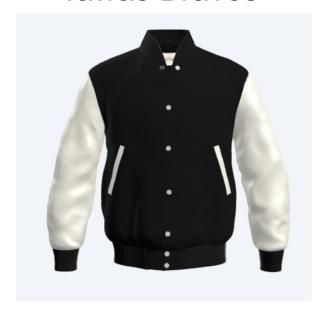

### Step One: Pick Your Jacket Color/School

 Royal Blue w/White: Oscoda Owls

2. Red w/Black: Tawas Braves

Navy Blue w/Gold: Alcona Tigers

4. Black w/White: Tawas Braves