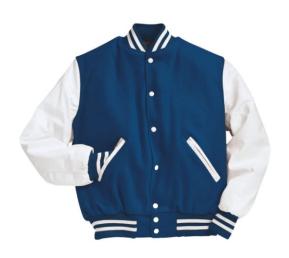

### Step One: Pick Your Jacket Color/School

 Royal Blue w/White: Oscoda Owls

2. Red w/Black: Tawas Braves

Navy Blue w/Gold: Alcona Tigers

4. Black w/White: Tawas Braves