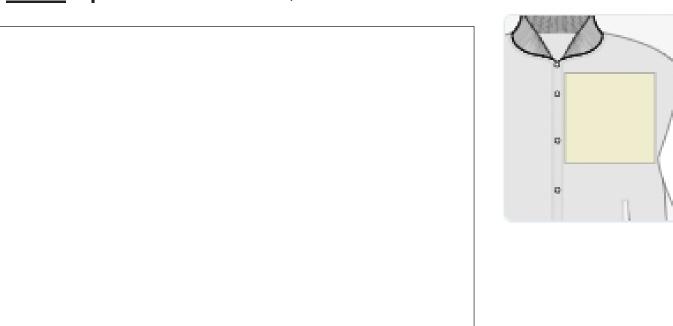

## Step Two: Right Chest Lettering

| First Name: | (Augy) |
|-------------|--------|
| Last Name:  | 40     |
| Grad Year:  | o      |
| Other:      | o      |
|             | 0      |