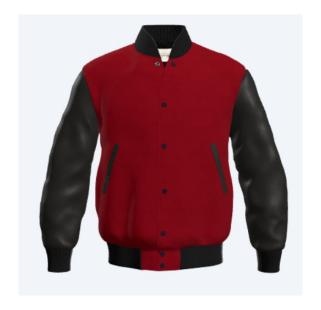

### Step One: Pick Your Jacket Color/School

 Royal Blue w/White: Oscoda Owls

2. Red w/Black: Tawas Braves

Navy Blue w/Gold: Alcona Tigers

4. Black w/White: Tawas Braves